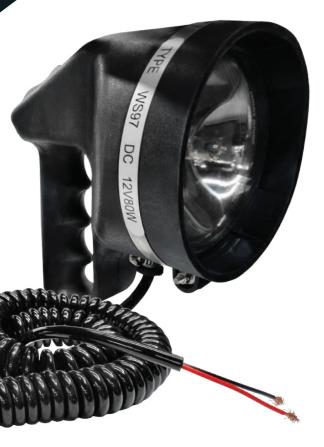

# Searchlight for Lifeboat

Model: WS97 IMPA: 330264

## **Types Available:**

- 12V. 50W
- 12V. 80W
- 24V, 50W
- 24V, 80W

# **Technical Specifications**

• Rated Voltage: 12V / 24V

• Power of Illuminant: 50W / 80W

• Luminous Intensity: ≥2500cd

### **Product Features**

- Made of black rubber housing, it is waterproof, non-magnetic, shock resistant, seawater resistant, and non-corrosive.
- On/Off sealed switch features a practical Morse-Code function.
- Easy replacement of the bulb.