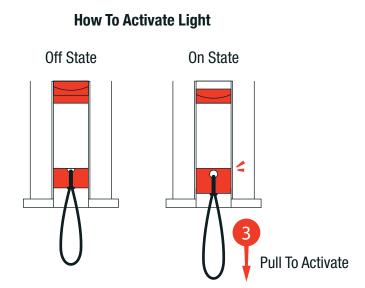

- - Battery Validity: 5 Years
  - Storing Temperature: -30°C ~ +65°C
  - Working Temperature: -1°C ~ +30°C
  - · Activation Method: Must be activated

Installation Instructions

(1) Install the lifebuoy light clip on the lifebuoy bracket, ensure the light is always placed Upside Down (off state).

(2) Secure the lifebuoy light to the lifebuoy using the supplied tie string, allowing it to be deployed simultaneously with the lifebuoy.(3) Pull the Toggle Switch downwards (on state) before deploying the lifebuoy light. Upon hitting the water and in Upright Position,

the LED strobe light turns on automatically. **Important Note:** Once the light has been deployed, it must be considered expended and replaced with a new light.

Product Features

- MED/SOLAS approved self-igniting lifebuoy light, enhances visibility and aid in the location of life-saving equipment during emergencies, especially in low-light or dark conditions.
- Intrinsically safe, used for hazardous marine activity applications.
- Constructed to withstand harsh marine environments, including resistance to impact and corrosion.
- Designed to be completely waterproof and to float, maintaining visibility above the water surface.
- Emits bright, flashing light, which is visible from considerable distances.
- · Activated via toggle switch, LED strobe light turns on automatically when in upright position.
- Plastic clip for lifebuoy light is included.
- Batteries are included.