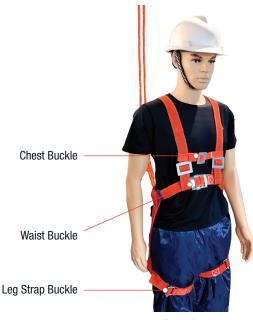

## **Product Features**

- This product requires minor assembly before use, as the belt and leg straps need to be attached to the main harness.
- Ideal for rescue operations, electrical work, and construction activities.
- Comes with dual alloy steel hooks.
- Constructed from polyamide, which is strong, durable, wear-resistant, and easy to clean.
- The full-body frame construction ensures optimal weight distribution and comfort.
- Front buckle for strap adjustment to fit most people.