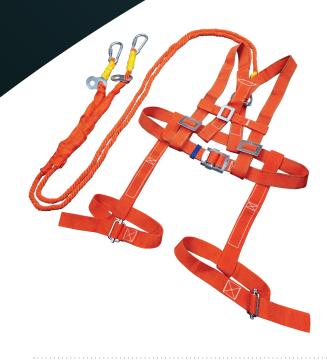

## Full Body Safety Harness

## **Technical Specifications**

- Rope Length: Approx.2m
- Bearing Capacity: Approx.100kg
- Material: Polyamide, Alloy Steel
- Color: Orange

## **Product Features**

- This product requires minor assembly before use, as the belt and leg straps need to be attached to the main harness.
- Ideal for rescue operations, electrical work, and construction activities.
- Comes with dual alloy steel hooks.
- Constructed from polyamide, which is strong, durable, wear-resistant, and easy to clean.
- The full-body frame construction ensures optimal weight distribution and comfort.
- Front buckle for strap adjustment to fit most people.