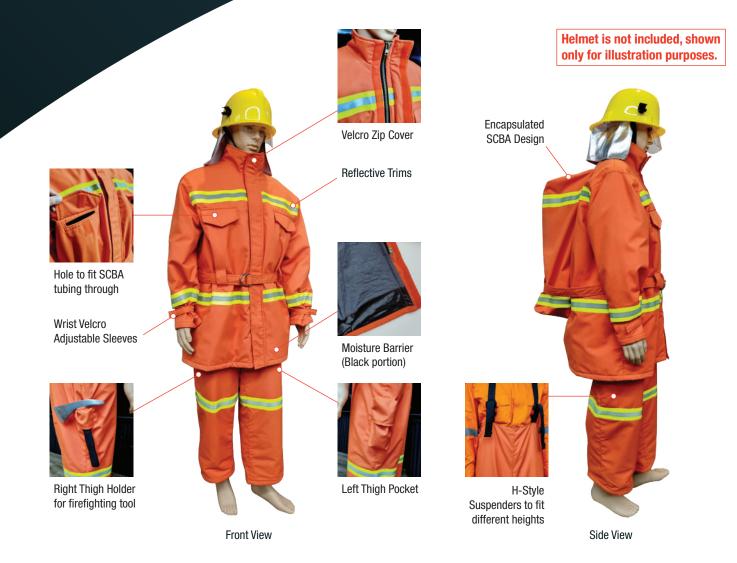

## **Product Features**

- MED approved two-piece garment for firefighting in close proximity, met the required standards (EN 469:2020).
- · Comprised of jacket and trousers made of aramid fiber in 4 layers.
- Outer Shell: Made of aramid fiber, provides excellent flame retardant protection.
- Moisture Barrier: Made of aramid fiber with PTFE, effectively blocks water while allowing air to pass, ensuring the suit is breathable and comfortable.
- Thermal Insulation Layer: Made of aramid fiber, gives extra flame and thermal protection.
- Inner Lining: Composed of 50% aramid and 50% viscose, provides flame resistance, is lightweight, and soft to the touch. • Encapsulated SCBA design.
- Comes with right thigh holder for firefighting tool and left thigh pocket for storing item.
- · Yellow and silver reflective trims enhance wearer's visibility.