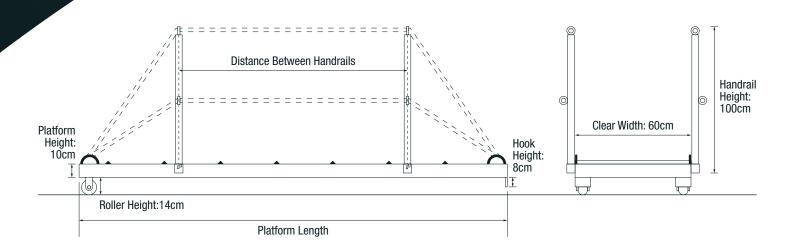

### **Technical Specifications**

Please refer to the next page for wharf ladder's specifications.

## **Technical Specifications**

| Length | Safe Working Load | No. Of Handrails            | Distance Between Handrails |
|--------|-------------------|-----------------------------|----------------------------|
| 2m     | 143kg             | Total: 4pc, 2 on each sides | 90cm                       |
| 2.5m   | 210kg             | Total: 4pc, 2 on each sides | 130cm                      |
| 3m     | 210kg             | Total: 4pc, 2 on each sides | 160cm                      |
| 3.5m   | 240kg             | Total: 6pc, 3 on each sides | 105cm                      |
| 4m     | 240kg             | Total: 6pc, 3 on each sides | 131cm                      |
| 5m     | 360kg             | Total: 8pc, 4 on each sides | 120cm                      |
| 6m     | 420kg             | Total: 8pc, 4 on each sides | 153cm                      |