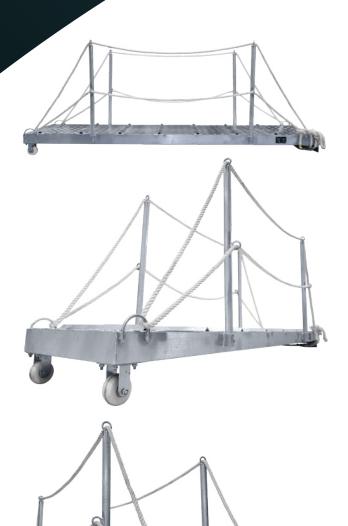

# **Product Features**

- ABS approved safety platform that provides stable and secure access for personnel and cargo when the ship is moored next to a dock.
- Clear width of 60cm allows for safe and easy access for individuals.
- Cross ridges for foot support with non-slip walking surface.
- · Designed with rollers and hook for easy mounting.
- The set includes removable aluminium handrails and ropes that can be installed as needed.